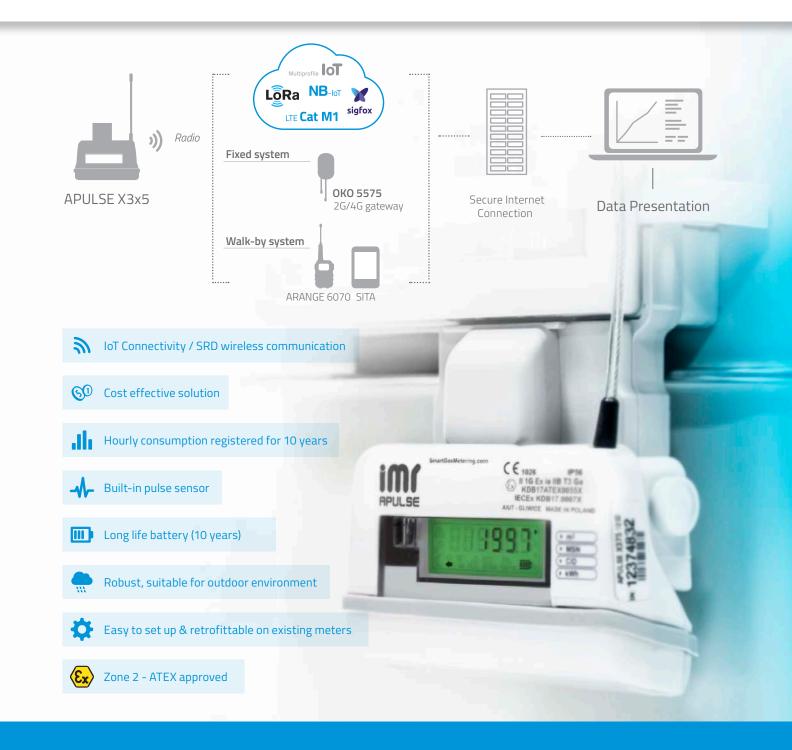

## Smart Gas Metering APULSE X3x5 Wireless IoT Gas Meter Data Logger

APULSE X3x5 is a universal wireless data logger with built-in pulse detector that can be installed on new or existing diaphragm meters. The device registers consumption profile as well as magnet and tamper detection. Once per day APULSE X3x5 sends the data via Sigfox or Lora low power network. The data logger is designed for walk-by gas metering as well as fixed metering what makes it the most cost effective solution for individual housing, dense urban and block of flats.

**IMR Smart Gas Metering** system, designed, developed and manufactured by AIUT, consists of communication equipment, data loggers, sensors as well as back office software package for data acquisition, analytics and presentation.

# Smart Gas Metering APULSE X3x5 Wireless IoT Gas Meter Data Logger

Check communication and select appropriate IoT profile that ensures stable APULSE reception. Available IoT Networks: LoRa, Sigfox.

Thanks to the specially dedicated adapters APULSE X3x5 can be used with different types of gas meters:

#### **Low Power Radio Communication**

- Sigfox transmission: radio frame every 24 h
- Lora transmission: radio frame every 24 h
- IMR IoT: 868MHz
- IMR IoT transmission: radio frame twice a day scheduled or on request
- IMR IoT bidirectional communication after transmission: data archive, diagnostics, configuration
- Event transmission: Sigfox or Lora and IMR IoT
- Event types: device removal, external magnet
- Summary reports with consumption profile
- Opto port and IMR IoT radio available for on-site set up, configuration and diagnostic

## IT Management system

- IMR HES a high class application for readouts, configuration, and communication management. A flexible and customizable communication platform supporting devices using various communication protocols.
- Browse current and historical data with SIMAX web application, get e-mail summary reports
- Manage installation process, supervise and maintain high system performance with SITA mobile application