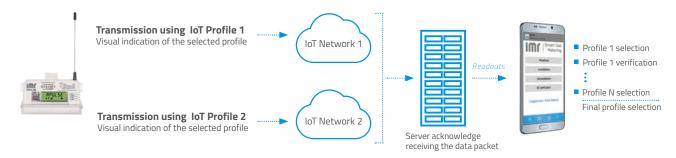

# Smart Gas Metering APULSE X3x5 Wireless IoT Gas Meter Data Logger

Check communication and select appropriate IoT profile that ensures stable APULSE reception. Available IoT Networks: LoRa, Sigfox.

Thanks to the specially dedicated adapters APULSE X3x5 can be used with different types of gas meters:

#### **Low Power Radio Communication**

- Sigfox transmission: radio frame every 24 h
- Lora transmission: radio frame every 24 h
- IMR IoT: 868MHz
- IMR IoT transmission: radio frame twice a day scheduled or on request
- IMR IoT bidirectional communication after transmission: data archive, diagnostics, configuration
- Event transmission: Sigfox or Lora and IMR IoT
- Event types: device removal, external magnet
- Summary reports with consumption profile
- Opto port and IMR IoT radio available for on-site set up, configuration and diagnostic