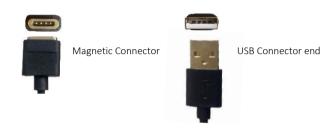

## **Product Description**

The magnetic USB cable is an accessory of Abeeway Smart Badge. It can be used for charging or interacting with the tracker via USB interface. It connects to the computer with USB port and to the tracker via magnetic USB connector.

#### **Specifications**

| -p,                         |                         |
|-----------------------------|-------------------------|
| Output data interface       | Magnetic male connector |
| Input data interface        | USB Type A              |
| Power rated input           | 5V - 12A                |
| Temperature operating range | -10°C – 40°C            |
| Net weight                  | 15g                     |
| Color                       | Black                   |