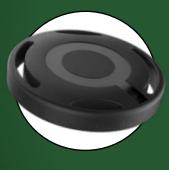

## **Indoor & Outdoor Tracking**

Patient Wayfinding Medical Devices Tracking SOS Button Patient ER/OR Flow Tracking

Highly versatile tracker, designed to be easily attached to a person or object. Lightweight, waterproof and shockproof, houses a 3-axis accelerometer, a programable button and an LED.