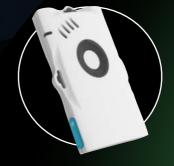

Real-Time Locating Systems (RTLS)

**HEALTHCARE** 

Sleek, Smart and Multi-Functional.

Portable multi-mode tracker in ID card format . Ideal for tracking, zone notification and monitoring of workplace safety and security.

## **Indoor & Outdoor Tracking**

Patient Wayfinding Medical Devices Tracking SOS Button Patient ER/OR Flow Tracking

Highly versatile tracker, designed to be easily attached to a person or object. Lightweight, waterproof and shockproof, houses a 3-axis accelerometer, a programable button and an LED.