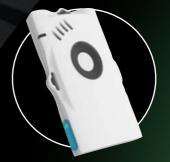

Highly versatile tracker, designed to be easily attached to a person or object. Lightweight, waterproof and shockproof, houses a 3-axis accelerometer, a programable button and an LED.

**COMPACT TRACKER** 