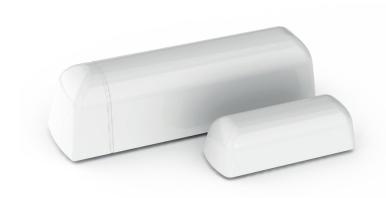

#### **ELSYS Mini Sensor**

With a size slightly larger than an AA-battery, the EMS is our most minimalistic and subtle sensor yet. It is completely wireless and is powered by an AA 3.6V lithium battery.

The EMS can be used as a regular indoor environment sensor or in more advanced applications. It has internal sensors for measuring indoor temperature, humidity, and acceleration. Depending on the version, it can detect water leakage, door activity, and desk occupancy in addition to the environmental sensors.