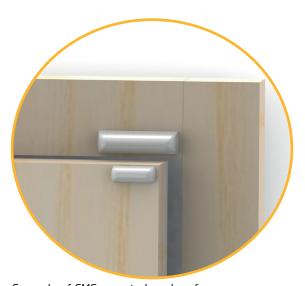

The small size makes it ideal for mounting on door frames, under desks, or any other limited surface area.

Example of EMS mounted on door frame