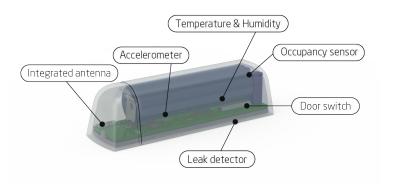

The EMS can be used as a regular indoor environment sensor or in more advanced applications. It has internal sensors for measuring indoor temperature, humidity, and acceleration. Depending on the version, it can detect water leakage, door activity, and desk occupancy in addition to the environmental sensors.