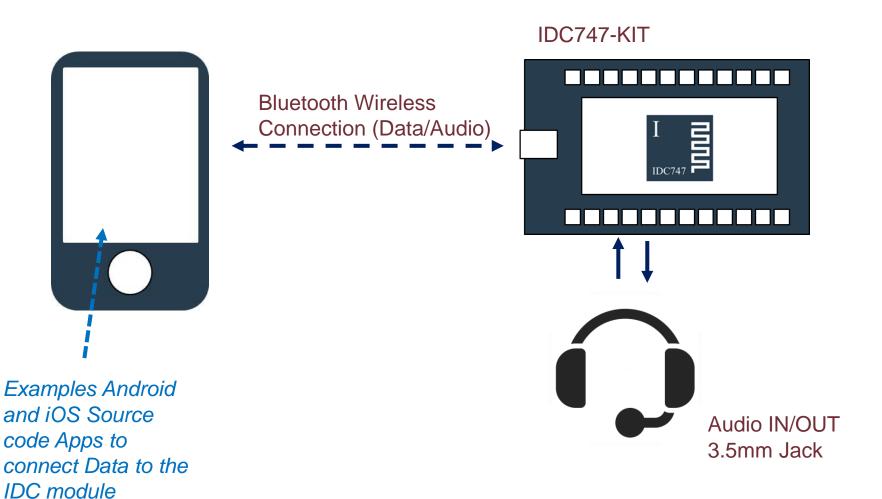

Data/Audio to All Mobile Phones, Tablets, Laptops and Other Bluetooth Devices



**IDC747** 

Bluetooth 5.2

Classic Audio

Classic and BLE Data

(Does not support LE Audio)

- Concurrent BLE and Classic 5.2 Bluetooth Module
- Simple UART commands
- Integrated Bluetooth Stack and Audio Management
- •Classic Audio Receiver/Transmitter. Multiple Connections
- Classic and BLE Data Transmitter and Receiver
- •Analog and Configurable Digital Interface (-96dB SNR)
- aptX, aptX-HD, SBC High Definition Audio Codec
- Power: <0.4mA Connectable <6mA music streaming</li>
- •I2S, PCM, UART, I2C, USB, IOs Interfaces
- Device Firmware Upgrade via UART or Bluetooth
- •Small: 11.8mm x 18mm, Integrated antenna
- Industrial Grade



# **IDC747-KIT: Easy to Set-Up**





# **IDC747-KIT Connection to Apps**





Connection with one device for Classic Audio Receive and Bluetooth Low Energy (LE) for 2 way Data



IDC can have simultaneous high end Audio and Data connection with a phone

Smart Enabled Siri, Google, etc.



High-End Speaker



Connection with 2 devices for Audio Classic 2 way Audio Receive and Bluetooth Low Energy (LE) for 2 way Data





Connection with 3 devices for Audio Classic 2 way Audio Call and another device for Data and settings





**Connection device for Audio Transmit Classic and 2** way Data for settings





Connection device for Audio Transmit Classic and 2 way Data for settings





#### **Thank You**



#### **IOT747**

122 Ross Street
Cambridge, CB1 3BU
United Kingdom

info@iot747.com www.iot747.com

Tel: +44 1223 911 920