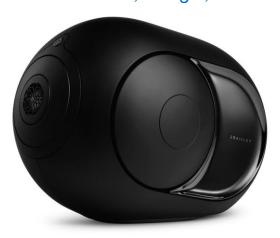

Smart Enabled Siri, Google, etc.

High-End Speaker

Connection with 2 devices for Audio Classic 2 way Audio Receive and Bluetooth Low Energy (LE) for 2 way Data

Connection with 3 devices for Audio Classic 2 way Audio Call and another device for Data and settings