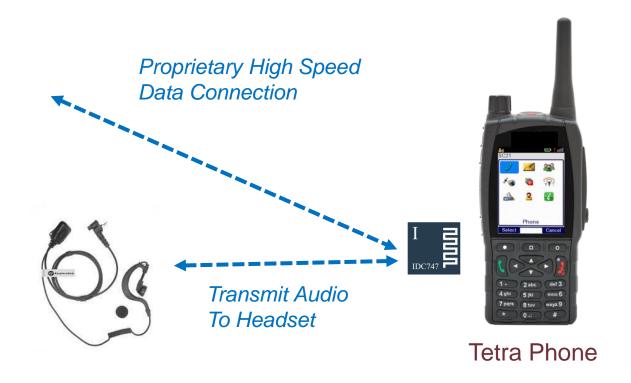

# **IDC747-KIT Connection to Apps**

Connection with one device for Classic Audio Receive and Bluetooth Low Energy (LE) for 2 way Data

IDC can have simultaneous high end Audio and Data connection with a phone