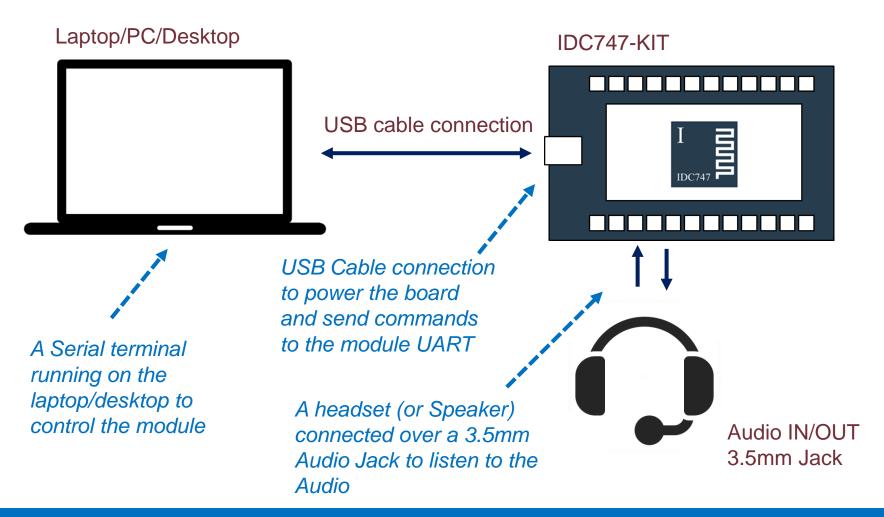

eous BLE Data and Classic Audio

Connects Data/Audio to All Mobile Phones, Tablets, Laptops and Other Bluetooth Devices



**IDC747** 

Bluetooth 5.2

Classic Audio

Classic and BLE Data

(Does not support LE Audio)

- Concurrent BLE and Classic 5.2 Bluetooth Module
- Simple UART commands
- Integrated Bluetooth Stack and Audio Management
- •Classic Audio Receiver/Transmitter. Multiple Connections
- Classic and BLE Data Transmitter and Receiver
- •Analog and Configurable Digital Interface (-96dB SNR)
- aptX, aptX-HD, SBC High Definition Audio Codec
- Power: <0.4mA Connectable <6mA music streaming</li>
- •I2S, PCM, UART, I2C, USB, IOs Interfaces
- Device Firmware Upgrade via UART or Bluetooth
- •Small: 11.8mm x 18mm, Integrated antenna
- Industrial Grade



# **IDC747-KIT: Easy to Set-Up**





# **IDC747-KIT Connection to Apps**





Connection with one device for Classic Audio Receive and Bluetooth Low Energy (LE) for 2 way Data



IDC can have simultaneous high end Audio and Data connection with a phone

Smart Enabled Siri, Google, etc.



High-End Speaker



Connection with 2 devices for Audio Classic 2 way Audio Receive and Bluetooth Low Energy (LE) for 2 way Data





Connection with 3 devices for Audio Classic 2 way Audio Call and another device for Data and settings





**Connection device for Audio Transmit Classic and 2** way Data for settings





Connection device for Audio Transmit Classic and 2 way Data for settings





#### **Thank You**



#### **IOT747**

122 Ross Street
Cambridge, CB1 3BU
United Kingdom

info@iot747.com www.iot747.com

Tel: +44 1223 911 92