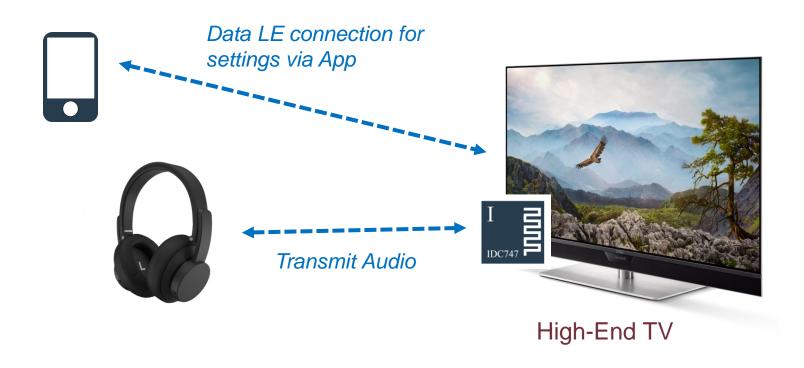

**Connection device for Audio Transmit Classic and 2** way Data for settings

Connection device for Audio Transmit Classic and 2 way Data for settings