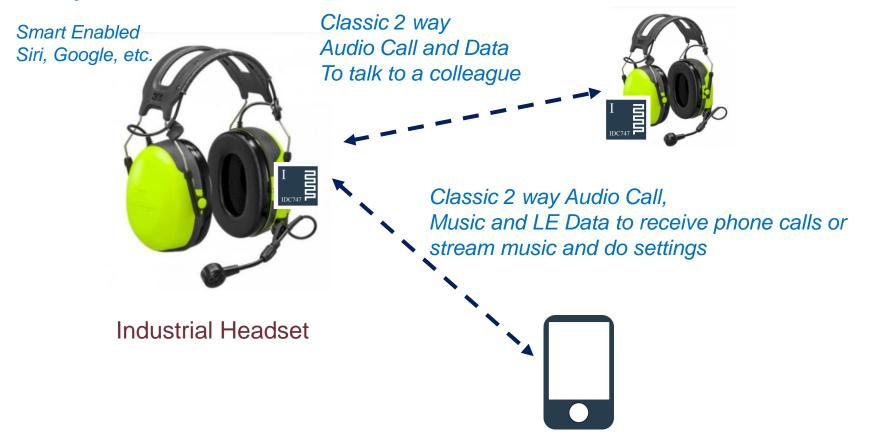

# **IDC747-KIT Connection to Apps**

Connection with one device for Classic Audio Receive and Bluetooth Low Energy (LE) for 2 way Data

IDC can have simultaneous high end Audio and Data connection with a phone

Smart Enabled Siri, Google, etc.

High-End Speaker

Connection with 2 devices for Audio Classic 2 way Audio Receive and Bluetooth Low Energy (LE) for 2 way Data

Connection with 3 devices for Audio Classic 2 way Audio Call and another device for Data and settings