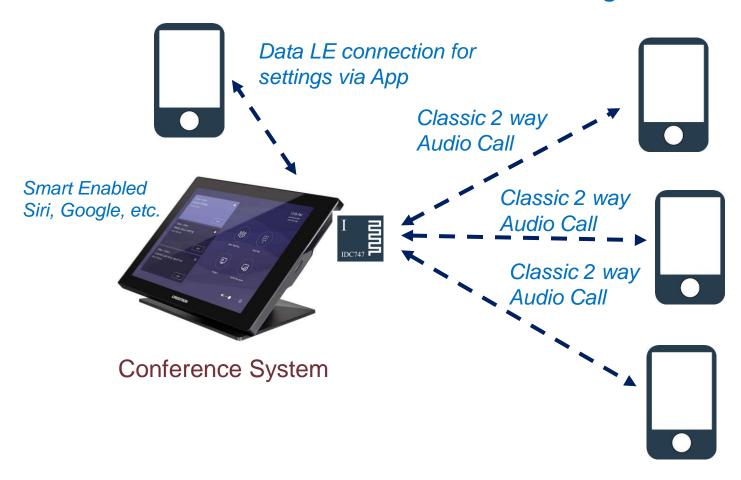

Smart Enabled Siri, Google, etc.

High-End Speaker

Connection with 2 devices for Audio Classic 2 way Audio Receive and Bluetooth Low Energy (LE) for 2 way Data

Connection with 3 devices for Audio Classic 2 way Audio Call and another device for Data and settings