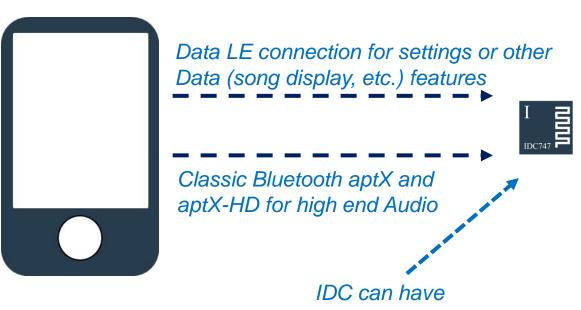

# **IDC747-KIT Connection to Apps**

Connection with one device for Classic Audio Receive and Bluetooth Low Energy (LE) for 2 way Data

IDC can have simultaneous high end Audio and Data connection with a phone