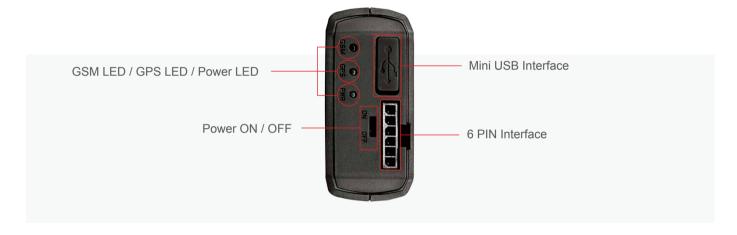

## Interfaces

| Digital Inputs         | positive trigger input for ignition detection negative trigger input for normal use |  |
|------------------------|-------------------------------------------------------------------------------------|--|
| Digital Output         | 1 digital output, open drain, 150 mA max drive current                              |  |
| Latched Digital Output | 1 digital output with internal latch circuit, open drain, 150 mA max drive current  |  |
| Cellular Antenna       | Internal only                                                                       |  |
| GPS Antenna            | Internal only                                                                       |  |
| LED Indicators         | GSM, GPS, PWR                                                                       |  |
| Mini USB Interface     | Used for upgrading and debugging                                                    |  |