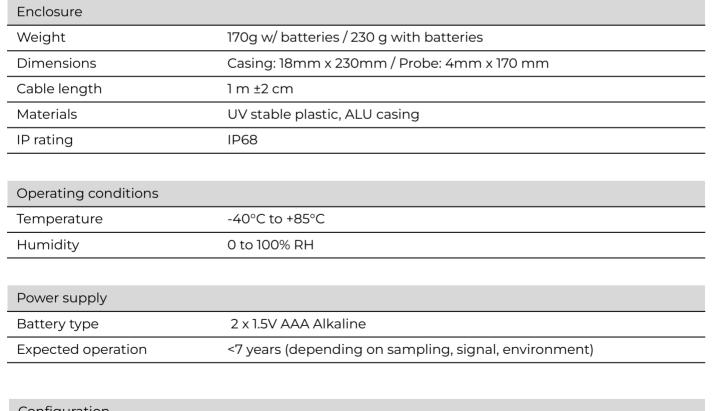

## Technical specification

| Configuration        |                                    |
|----------------------|------------------------------------|
| Sending interval     | Configuration via NFC and downlink |
| Data upload interval | Configuration via NFC and downlink |
| NFC configuration    | Native Android App                 |