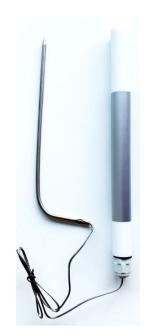

## Senstick Temperature Food STF30

Senstick is an award-winning LoRaWAN sensor. It is designed to operate autonomously for up to 7 years in harsh environments. It is suitable for wide variety of applications where reliable and case specific solution is needed. SSM20 is a cost-effective food temperature sensor.

#### Sensors

| Food temperature probe |                 |
|------------------------|-----------------|
| Range                  | -40°C to +380°C |
| Accuracy               | ±l°C            |

| Acceleration |             |
|--------------|-------------|
| Range        | ±2g to ±16g |