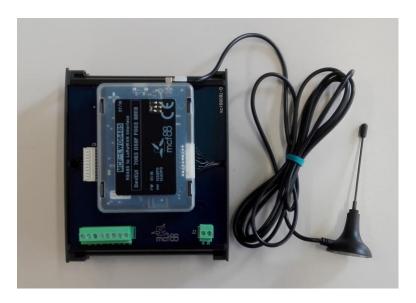

#### 2. DESCRIPTION

The MCF-DIN105 is an optional DIN Rail mounting optional board for products of the series Marte and MCF-LW06xxx, which can allow easier assembly and wiring (sensor and antenna not included).