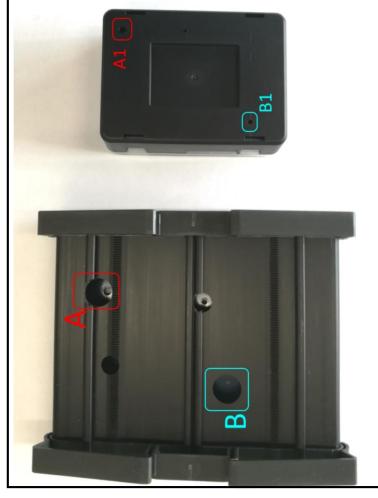

#### 4. INSTALLATION

The installation has to be done by a qualified electrician. The device is intended as subassembly (component). It is responsibility of the assembler of equipment incorporating to ensure that the overall equipment is safe.