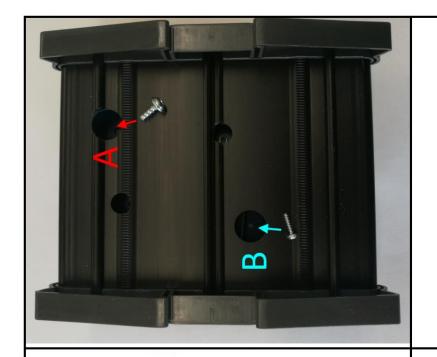

#### 4. INSTALLATION

The installation has to be done by a qualified electrician. The device is intended as subassembly (component). It is responsibility of the assembler of equipment incorporating to ensure that the overall equipment is safe.