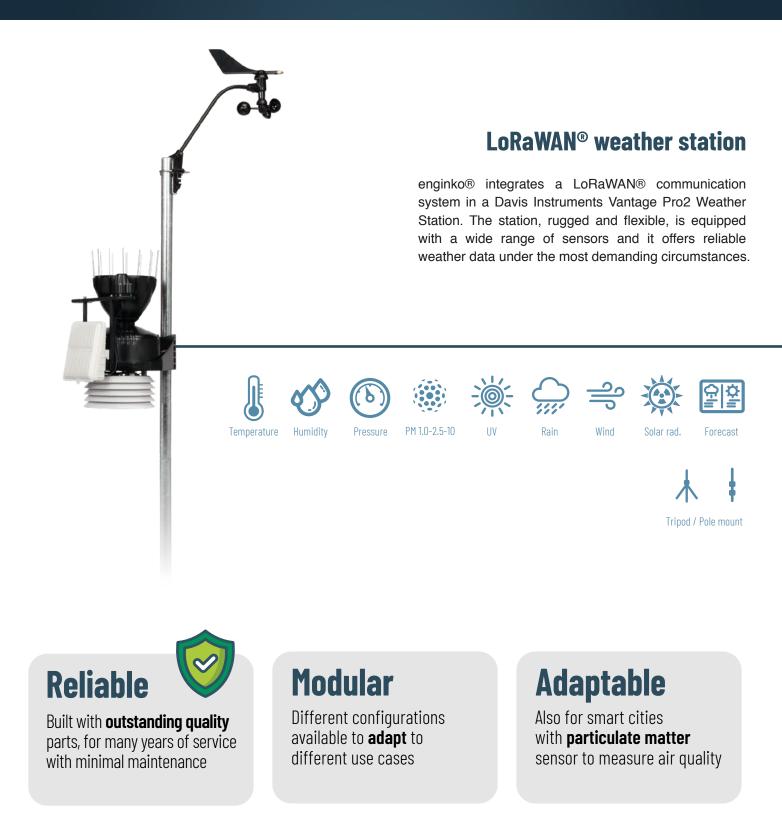

#### LoRaWAN® weather station

#### **Parameters**

- Inside and outside temperature and relative humidity
- Barometric pressure
- Rainfall
- Dew point
- Wind speed/direction (detachable)
- PM1, PM2.5, PM10 (\*1)
- Solar radiation (\*2)
- UV sensor (optional)

#### **Specifications**

- Wind Direction 0°- 360° ±3°
- Temperature range -40°C + 65°C ±0.3°C
- Relative Humidity from 0% to 100% ±2%
- Atmospheric pressure from 880 to 1080 hPa ±1hPa
- Rain range 0 to 6553 mm ± 4%
- PM sensor PM1\PM2.5\PM10 ±15% (\*1)
- Solar Radiation 0 -1800W/mq ±5% (\*2)
- Class A LoRaWAN® stack EU868, AS923, AU915, US915
- 5W Solar panel powered with 12Ah battery, 6V
- Mounting Tripod with Lag Bolts (\*3) or Pole kit (\*4)

| Models<br>& options | PM<br>sensor | Radiator<br>Sensor | UV<br>sensor | Tripod<br>+ lag bolts | Pole<br>mount |
|---------------------|--------------|--------------------|--------------|-----------------------|---------------|
| MCF-LWWS00          |              | ~                  | OPT          | ~                     |               |
| MCF-LWWS01          | ~            | ~                  | OPT          | ~                     |               |
| MCF-LWWS02          |              |                    | OPT          |                       | ~             |
| MCF-LWWS03          | ~            |                    | OPT          |                       | ~             |