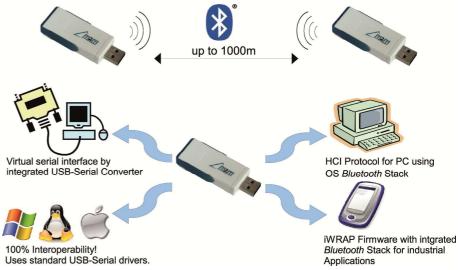

The Blue-1000 is based on the Bluetooth 2.1 specification - and has a reach of up to 750m. This makes it ideally suited as a cable replacement.

The Blue-1000 has got its own, built-in Bluetooth stack, that makes the use of other Bluetooth drivers and stacks unnecessary. Users are no longer dependent on

a Bluetooth stack of the operating system, but they can directly communicate and simultaneously via a virtual serial COM port with multiple Bluetooth devices.

Even notebooks whitout a serial port will get one by using the Blue-1000. Via the USB Stick a defined interface for Bluetooth application is ready to use.